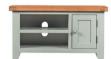

2 DRAWER CONSOLE **TABLE WXFGR-P14** 

w850 x d340 x h700 mm

**COFFEE TABLE WITH DRAWERS WXFGR-P07** 

w900 x d550 x h500 mm

**SMALL TV WXFGR-P22** w910 x d370 x h500 mm

LARGE TV WXFGR-P24 w1200 x d370 x h500 mm