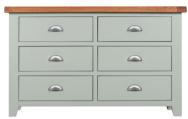

6 DRAWER CHEST WXFGR-P09 w1280 x d400 x h780 mm

**3 + 4 DRAWER CHEST WXFGR-P10** w1280 x d400 x h780 mm

w1600 x d2170 x h1050 mm

2 + 3 DRAWER CHEST WXFGR-P11 w850 x d400 x h960 mm

5 DRAWER TALL CHEST WXFGR-P16 w550 x d400 x h1162 mm