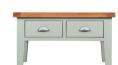

2 DRAWER CONSOLE **TABLE WXFGR-P14** 

w850 x d340 x h700 mm

**COFFEE TABLE WITH DRAWERS WXFGR-P07** 

w900 x d550 x h500 mm

**SMALL TV WXFGR-P22** w910 x d370 x h500 mm

LARGE TV WXFGR-P24 w1200 x d370 x h500 mm