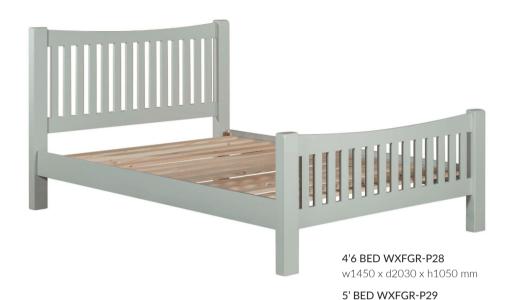

6 DRAWER CHEST WXFGR-P09 w1280 x d400 x h780 mm

**3 + 4 DRAWER CHEST WXFGR-P10** w1280 x d400 x h780 mm

w1600 x d2170 x h1050 mm

2 + 3 DRAWER CHEST WXFGR-P11 w850 x d400 x h960 mm

5 DRAWER TALL CHEST WXFGR-P16 w550 x d400 x h1162 mm

DOUBLE WARDROBE WITH DRAWERS WXFGR-P12 w900 x d560 x h1900 mm

2 DOOR FULL HANGING WARDROBE WXFGR-P13 w900 x d560 x h1900 mm

The characteristics of this collection are its natural imperfections such as small knots, cracks, blemishes and slight colour variations. These features are a natural part of any real wood product and make each piece of furniture unique. Care should be taken to avoid extremes of heat and moisture which may adversely affect the product. As with all wooden furniture there is likely to be some movement while the wood adjusts to atmospheric conditions. We reserve the right to alter design and dimensions without prior notice. Colours are as accurate as the printing process allows.