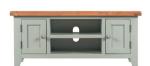

w1800 x d370 x h500 mm

PLASMA TV UNIT WXFGR-P32 CORNER TV WXFGR-P21 w800 x d400 x h650 mm

2 DOOR 2 DRAWER SIDEBOARD WXFGR-P06

w970 x d400 x h810 mm

3 DOOR 3 DRAWER SIDEBOARD WXFGR-P05

w1370 x d400 x h810 mm