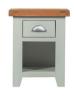

## A collection of Bedroom furniture with a Grey painted finish and a Waxed Solid Oak and Oak Veneered top panel

1 DRAWER BEDSIDE WXFGR-P02 w440 x d370 x h560 mm

3 DRAWER BEDSIDE WXFGR-P03 w470 x d370 x h620 mm