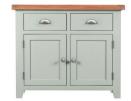

w1800 x d370 x h500 mm

PLASMA TV UNIT WXFGR-P32 CORNER TV WXFGR-P21 w800 x d400 x h650 mm

2 DOOR 2 DRAWER SIDEBOARD WXFGR-P06

w970 x d400 x h810 mm

3 DOOR 3 DRAWER SIDEBOARD WXFGR-P05

w1370 x d400 x h810 mm