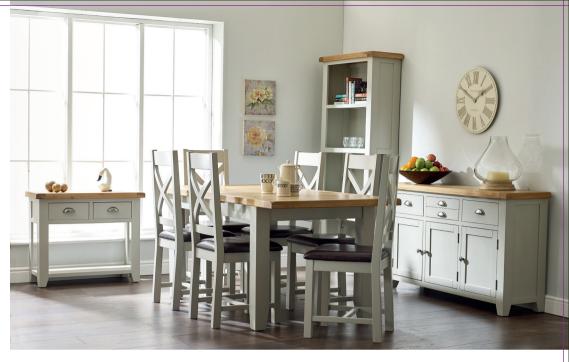

A collection of Living and Dining furniture with a Grey painted finish and a Waxed Solid Oak and Oak Veneered top panel

CIRCULAR DINING TABLE WXFGR-P31

w1100/1500 x d1100 x h780 mm w1200/1500 x d850 x h780 mm