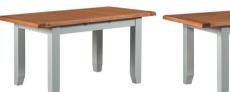

SMALL EXT DINING TABLE WXFGR-P18

MEDIUM EXT DINING TABLE WXFGR-P19

w1400/1800 x d900 x h780 mm

**DINING CHAIR WXFGR-P35** w440 x d445 x h1050 mm

**NEST OF TABLES** WXFGR-P23

w540 x d370 x h500 mm

LAMP TABLE WXFGR-P08 w550 x d550 x h500 mm