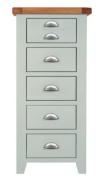

6 DRAWER CHEST WXFGR-P09 w1280 x d400 x h780 mm

**3 + 4 DRAWER CHEST WXFGR-P10** w1280 x d400 x h780 mm

w1600 x d2170 x h1050 mm

2 + 3 DRAWER CHEST WXFGR-P11 w850 x d400 x h960 mm

5 DRAWER TALL CHEST WXFGR-P16 w550 x d400 x h1162 mm