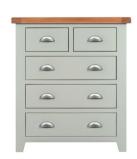

6 DRAWER CHEST WXFGR-P09 w1280 x d400 x h780 mm

**3 + 4 DRAWER CHEST WXFGR-P10** w1280 x d400 x h780 mm

w1600 x d2170 x h1050 mm

2 + 3 DRAWER CHEST WXFGR-P11 w850 x d400 x h960 mm

5 DRAWER TALL CHEST WXFGR-P16 w550 x d400 x h1162 mm