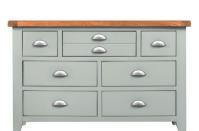

6 DRAWER CHEST WXFGR-P09 w1280 x d400 x h780 mm

**3 + 4 DRAWER CHEST WXFGR-P10** w1280 x d400 x h780 mm

w1600 x d2170 x h1050 mm

2 + 3 DRAWER CHEST WXFGR-P11 w850 x d400 x h960 mm

5 DRAWER TALL CHEST WXFGR-P16 w550 x d400 x h1162 mm