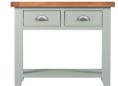

2 DRAWER CONSOLE **TABLE WXFGR-P14** 

w850 x d340 x h700 mm

**COFFEE TABLE WITH DRAWERS WXFGR-P07** 

w900 x d550 x h500 mm

**SMALL TV WXFGR-P22** w910 x d370 x h500 mm

LARGE TV WXFGR-P24 w1200 x d370 x h500 mm