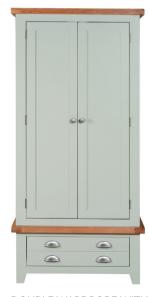

DOUBLE WARDROBE WITH DRAWERS WXFGR-P12 w900 x d560 x h1900 mm

2 DOOR FULL HANGING WARDROBE WXFGR-P13 w900 x d560 x h1900 mm

The characteristics of this collection are its natural imperfections such as small knots, cracks, blemishes and slight colour variations. These features are a natural part of any real wood product and make each piece of furniture unique. Care should be taken to avoid extremes of heat and moisture which may adversely affect the product. As with all wooden furniture there is likely to be some movement while the wood adjusts to atmospheric conditions. We reserve the right to alter design and dimensions without prior notice. Colours are as accurate as the printing process allows.