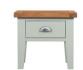

## A collection of Bedroom furniture with a Grey painted finish and a Waxed Solid Oak and Oak Veneered top panel

1 DRAWER BEDSIDE WXFGR-P02 w440 x d370 x h560 mm

3 DRAWER BEDSIDE WXFGR-P03 w470 x d370 x h620 mm