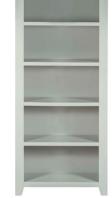

LOW BOOKCASE WXFGR-P17

LARGE BOOKCASE WXFGR-P27

The characteristics of this collection are its natural imperfections such as small knots, cracks, blemishes and slight colour variations. These features are a natural part of any real wood product and make each piece of furniture unique. Care should be taken to avoid extremes of heat and moisture which may adversely affect the product. As with all wooden furniture there is likely to be some movement while the wood adjusts to atmospheric conditions. We reserve the right to alter design and dimensions without prior notice. Colours are as accurate as the printing process allows.