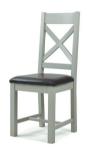

SMALL EXT DINING TABLE WXFGR-P18

MEDIUM EXT DINING TABLE WXFGR-P19

w1400/1800 x d900 x h780 mm

**DINING CHAIR WXFGR-P35** w440 x d445 x h1050 mm

**NEST OF TABLES** WXFGR-P23

w540 x d370 x h500 mm

LAMP TABLE WXFGR-P08 w550 x d550 x h500 mm