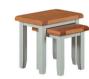

SMALL EXT DINING TABLE WXFGR-P18

MEDIUM EXT DINING TABLE WXFGR-P19

w1400/1800 x d900 x h780 mm

**DINING CHAIR WXFGR-P35** w440 x d445 x h1050 mm

**NEST OF TABLES** WXFGR-P23

w540 x d370 x h500 mm

LAMP TABLE WXFGR-P08 w550 x d550 x h500 mm