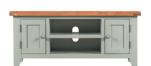

w1800 x d370 x h500 mm

PLASMA TV UNIT WXFGR-P32 CORNER TV WXFGR-P21 w800 x d400 x h650 mm

2 DOOR 2 DRAWER SIDEBOARD WXFGR-P06

w970 x d400 x h810 mm

3 DOOR 3 DRAWER SIDEBOARD WXFGR-P05

w1370 x d400 x h810 mm