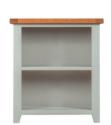

LOW BOOKCASE WXFGR-P17

LARGE BOOKCASE WXFGR-P27

The characteristics of this collection are its natural imperfections such as small knots, cracks, blemishes and slight colour variations. These features are a natural part of any real wood product and make each piece of furniture unique. Care should be taken to avoid extremes of heat and moisture which may adversely affect the product. As with all wooden furniture there is likely to be some movement while the wood adjusts to atmospheric conditions. We reserve the right to alter design and dimensions without prior notice. Colours are as accurate as the printing process allows.