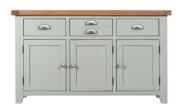

w1800 x d370 x h500 mm

PLASMA TV UNIT WXFGR-P32 CORNER TV WXFGR-P21 w800 x d400 x h650 mm

2 DOOR 2 DRAWER SIDEBOARD WXFGR-P06

w970 x d400 x h810 mm

3 DOOR 3 DRAWER SIDEBOARD WXFGR-P05

w1370 x d400 x h810 mm