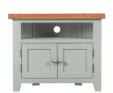

2 DRAWER CONSOLE **TABLE WXFGR-P14** 

w850 x d340 x h700 mm

**COFFEE TABLE WITH DRAWERS WXFGR-P07** 

w900 x d550 x h500 mm

**SMALL TV WXFGR-P22** w910 x d370 x h500 mm

LARGE TV WXFGR-P24 w1200 x d370 x h500 mm