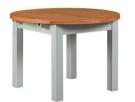

A collection of Living and Dining furniture with a Grey painted finish and a Waxed Solid Oak and Oak Veneered top panel

CIRCULAR DINING TABLE WXFGR-P31

w1100/1500 x d1100 x h780 mm w1200/1500 x d850 x h780 mm