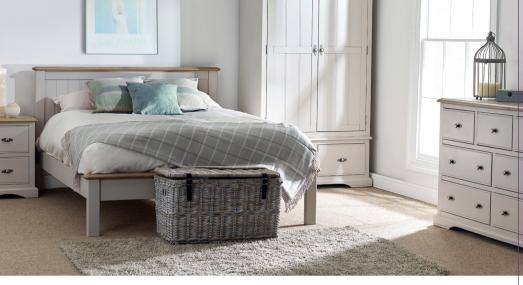

With its hand painted finish in two colour options this bedroom collection has a delightful, classic English look with beautiful Oak Chalked Limed tops. All the cabinets feature deep storage drawers and distinctive satin metal button handles.