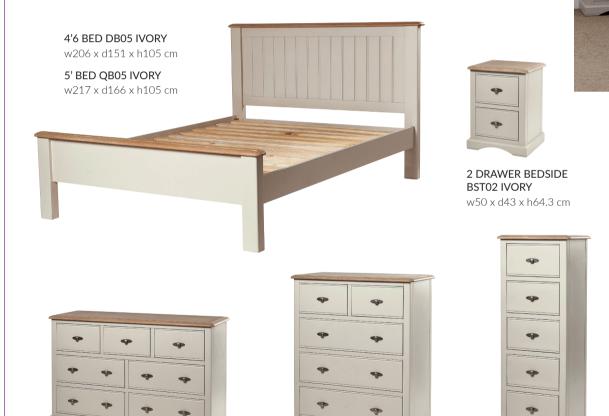

## Beautifully finished in either Ivory or Putty.

PUTTY

w110 x d57 x h200 cm

3 DOOR 3 DRAWER WARDROBE WD08 IVORY w160 x d57 x h200 cm

3+4 WIDE CHEST DR7 IVORY w138 x d48 x h89.3 cm

2+3 CHEST TB5 IVORY **5 DRAWER WELLINGTON** w96 x d48 x h114.3 cm