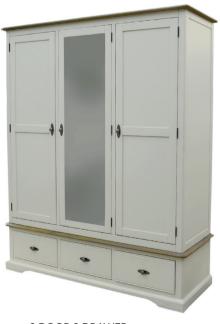

## Beautifully finished in either Ivory or Putty.

PUTTY

w110 x d57 x h200 cm

3 DOOR 3 DRAWER WARDROBE WD08 IVORY w160 x d57 x h200 cm

3+4 WIDE CHEST DR7 IVORY w138 x d48 x h89.3 cm

2+3 CHEST TB5 IVORY **5 DRAWER WELLINGTON** w96 x d48 x h114.3 cm