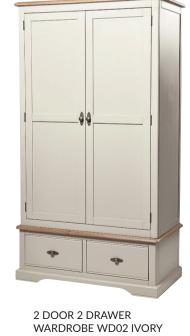

## Beautifully finished in either Ivory or Putty.

PUTTY

w110 x d57 x h200 cm

3 DOOR 3 DRAWER WARDROBE WD08 IVORY w160 x d57 x h200 cm

3+4 WIDE CHEST DR7 IVORY w138 x d48 x h89.3 cm

2+3 CHEST TB5 IVORY **5 DRAWER WELLINGTON** w96 x d48 x h114.3 cm