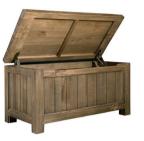

**2+3 CHEST CWRT04** w98 x d42 x h110 cm

2 DRAWER BEDSIDE CWRT03 w50 x d40 x h56 cm

BLANKET BOX CWRT27 w105 x d50 x h50 cm

MIRROR CWRT08 w57 x d13 x h60 cm

STOOL WITH WOODEN SEAT CWRT07 w41 x d39 x h46 cm