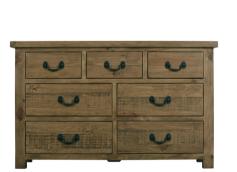

5 DRAWER WELLINGTON CHEST CWRT26 w50 x d40 x h119 cm

2 DOOR 2 DRAWER WARDROBE CWRT09

w100 x d57 x h200 cm

2 DOOR WARDROBE CWRT28 w100 x d57 x h200 cm

3 DOOR 3 DRAWER WARDROBE CWRT29

w145 x d57 x h200 cm