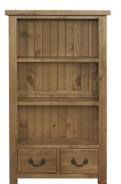

## **HUTCH 3 DOOR 3 DRAWER CWRT33\***

w149 x d34 x h110 cm

\*no image available

BOOKCASE 900 X 1500 CWRT19

w90 x d35 x h150 cm

BOOKCASE 900 X 1800 CWRT20

 $w90\,x\,d35\,x\,h180\,cm$ 

SMALL TV UNIT CWRT31 w105 x d45 x h50 cm