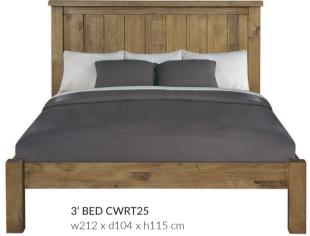

## A collection of Bedroom furniture crafted from Pine with a Rustic finish

4'6 BED LOW FOOT END CWRT02 w212 x d150 x h115 cm

**5' BED LOW FOOT END CWRT01** w225 x d165 x h115 cm

**3+4 WIDE CHEST CWRT05** w140 x d42 x h85 cm