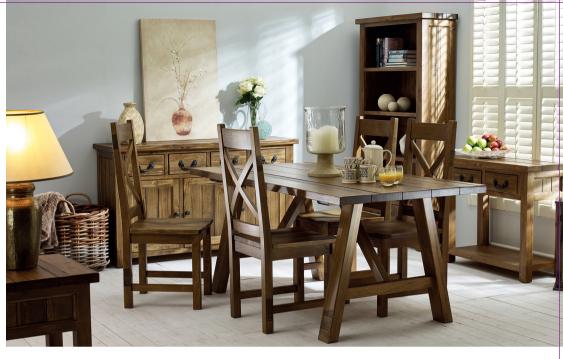

A collection of Living and Dining furniture crafted from Pine with a Rustic finish

DINING CHAIR TIMBER SEAT KD CWRT23

w46 x d54 x h108 cm

EXT DINING TABLE 900-1300 CWRT34

w90/130 x d90 x h78 cm

EXT DINING TABLE 1400-1800 CWRT35