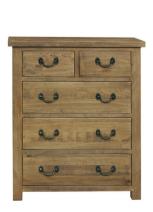

**2+3 CHEST CWRT04** w98 x d42 x h110 cm

2 DRAWER BEDSIDE CWRT03 w50 x d40 x h56 cm

BLANKET BOX CWRT27 w105 x d50 x h50 cm

MIRROR CWRT08 w57 x d13 x h60 cm

STOOL WITH WOODEN SEAT CWRT07 w41 x d39 x h46 cm