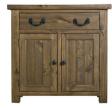

2 DOOR 1 DRAWER TV UNIT CWRT17

w146 x d45 x h50 cm

2 DOOR 1 DRAWER SIDEBOARD CWRT30 w90 x d35 x h86 cm

3 DRAWER 2 DOOR SIDEBOARD CWRT10

w105 x d44 x h86 cm

The characteristics of this collection are its natural imperfections such as small knots, cracks, blemishes and slight colour variations. These features are a natural part of any real wood product and make each piece of furniture unique. Care should be taken to avoid extremes of heat and moisture which may adversely affect the product. As with all wooden furniture there is likely to be some movement while the wood adjusts to atmospheric conditions. We reserve the right to alter design and dimensions without prior notice. Colours are as accurate as the printing process allows.