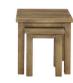

w140/180 x d90 x h78 cm

OVAL EXT TABLE 1800-2200 CWRT22

w180/220 x d90 x h78 cm

TRESTLE TABLE 1800 X 900 CWRT21

w180 x d90 x h76 cm

LAMP TABLE CWRT14

w50 x d50 x h55 cm

**NEST OF TABLES CWRT12** 

Small w38 x d38 x h47 cm Large w55 x d50 x h57 cm

1 DRAWER CONSOLE TABLE CWRT15

w50 x d40 x h76 cm

2 DRAWER CONSOLE TABLE KD CWRT16

w91 x d40 x h76 cm

2 DRAWER COFFEE TABLE CWRT13

w120 x d60 x h50 cm

CORNER TV UNIT CWRT18