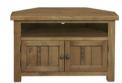

Small w38 x d38 x h47 cm Large w55 x d50 x h57 cm

1 DRAWER CONSOLE TABLE CWRT15

w50 x d40 x h76 cm

2 DRAWER CONSOLE TABLE KD CWRT16

w91 x d40 x h76 cm

2 DRAWER COFFEE TABLE CWRT13

w120 x d60 x h50 cm

CORNER TV UNIT CWRT18

w105 x d50 x h65 cm