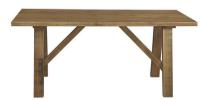

A collection of Living and Dining furniture crafted from Pine with a Rustic finish

DINING CHAIR TIMBER SEAT KD CWRT23

w46 x d54 x h108 cm

EXT DINING TABLE 900-1300 CWRT34

w90/130 x d90 x h78 cm

EXT DINING TABLE 1400-1800 CWRT35

w140/180 x d90 x h78 cm

OVAL EXT TABLE 1800-2200 CWRT22

w180/220 x d90 x h78 cm

TRESTLE TABLE 1800 X 900 CWRT21

w180 x d90 x h76 cm

LAMP TABLE CWRT14

w50 x d50 x h55 cm

**NEST OF TABLES CWRT12** 