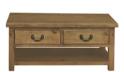

Small w38 x d38 x h47 cm Large w55 x d50 x h57 cm

1 DRAWER CONSOLE TABLE CWRT15

w50 x d40 x h76 cm

2 DRAWER CONSOLE TABLE KD CWRT16

w91 x d40 x h76 cm

2 DRAWER COFFEE TABLE CWRT13

w120 x d60 x h50 cm

CORNER TV UNIT CWRT18