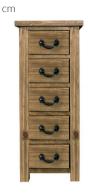

5 DRAWER WELLINGTON CHEST CWRT26 w50 x d40 x h119 cm

2 DOOR 2 DRAWER WARDROBE CWRT09

w100 x d57 x h200 cm

2 DOOR WARDROBE CWRT28 w100 x d57 x h200 cm

3 DOOR 3 DRAWER WARDROBE CWRT29

w145 x d57 x h200 cm