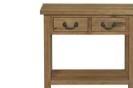

Small w38 x d38 x h47 cm Large w55 x d50 x h57 cm

1 DRAWER CONSOLE TABLE CWRT15

w50 x d40 x h76 cm

2 DRAWER CONSOLE TABLE KD CWRT16

w91 x d40 x h76 cm

2 DRAWER COFFEE TABLE CWRT13

w120 x d60 x h50 cm

CORNER TV UNIT CWRT18