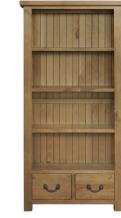

## **HUTCH 3 DOOR 3 DRAWER CWRT33\***

w149 x d34 x h110 cm

\*no image available

BOOKCASE 900 X 1500 CWRT19

w90 x d35 x h150 cm

BOOKCASE 900 X 1800 CWRT20

 $w90\,x\,d35\,x\,h180\,cm$ 

SMALL TV UNIT CWRT31 w105 x d45 x h50 cm