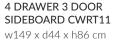

2 DOOR 1 DRAWER TV UNIT CWRT17

w146 x d45 x h50 cm

2 DOOR 1 DRAWER SIDEBOARD CWRT30 w90 x d35 x h86 cm

3 DRAWER 2 DOOR SIDEBOARD CWRT10

w105 x d44 x h86 cm

The characteristics of this collection are its natural imperfections such as small knots, cracks, blemishes and slight colour variations. These features are a natural part of any real wood product and make each piece of furniture unique. Care should be taken to avoid extremes of heat and moisture which may adversely affect the product. As with all wooden furniture there is likely to be some movement while the wood adjusts to atmospheric conditions. We reserve the right to alter design and dimensions without prior notice. Colours are as accurate as the printing process allows.