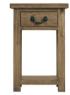

Small w38 x d38 x h47 cm Large w55 x d50 x h57 cm

1 DRAWER CONSOLE TABLE CWRT15

w50 x d40 x h76 cm

2 DRAWER CONSOLE TABLE KD CWRT16

w91 x d40 x h76 cm

2 DRAWER COFFEE TABLE CWRT13

w120 x d60 x h50 cm

CORNER TV UNIT CWRT18