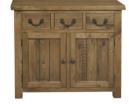

2 DOOR 1 DRAWER TV UNIT CWRT17

w146 x d45 x h50 cm

2 DOOR 1 DRAWER SIDEBOARD CWRT30 w90 x d35 x h86 cm

3 DRAWER 2 DOOR SIDEBOARD CWRT10

w105 x d44 x h86 cm

The characteristics of this collection are its natural imperfections such as small knots, cracks, blemishes and slight colour variations. These features are a natural part of any real wood product and make each piece of furniture unique. Care should be taken to avoid extremes of heat and moisture which may adversely affect the product. As with all wooden furniture there is likely to be some movement while the wood adjusts to atmospheric conditions. We reserve the right to alter design and dimensions without prior notice. Colours are as accurate as the printing process allows.