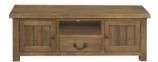

2 DOOR 1 DRAWER TV UNIT CWRT17

w146 x d45 x h50 cm

2 DOOR 1 DRAWER SIDEBOARD CWRT30 w90 x d35 x h86 cm

3 DRAWER 2 DOOR SIDEBOARD CWRT10

w105 x d44 x h86 cm

The characteristics of this collection are its natural imperfections such as small knots, cracks, blemishes and slight colour variations. These features are a natural part of any real wood product and make each piece of furniture unique. Care should be taken to avoid extremes of heat and moisture which may adversely affect the product. As with all wooden furniture there is likely to be some movement while the wood adjusts to atmospheric conditions. We reserve the right to alter design and dimensions without prior notice. Colours are as accurate as the printing process allows.