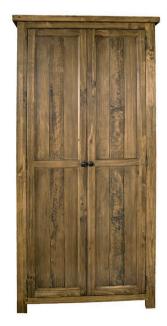

5 DRAWER WELLINGTON CHEST CWRT26 w50 x d40 x h119 cm

2 DOOR 2 DRAWER WARDROBE CWRT09

w100 x d57 x h200 cm

2 DOOR WARDROBE CWRT28 w100 x d57 x h200 cm

3 DOOR 3 DRAWER WARDROBE CWRT29

w145 x d57 x h200 cm