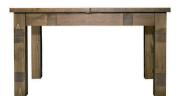

A collection of Living and Dining furniture crafted from Pine with a Rustic finish

DINING CHAIR TIMBER SEAT KD CWRT23

w46 x d54 x h108 cm

EXT DINING TABLE 900-1300 CWRT34

w90/130 x d90 x h78 cm

EXT DINING TABLE 1400-1800 CWRT35

w140/180 x d90 x h78 cm

OVAL EXT TABLE 1800-2200 CWRT22

w180/220 x d90 x h78 cm

TRESTLE TABLE 1800 X 900 CWRT21

w180 x d90 x h76 cm

LAMP TABLE CWRT14

w50 x d50 x h55 cm

**NEST OF TABLES CWRT12** 