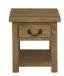

w140/180 x d90 x h78 cm

OVAL EXT TABLE 1800-2200 CWRT22

w180/220 x d90 x h78 cm

TRESTLE TABLE 1800 X 900 CWRT21

w180 x d90 x h76 cm

LAMP TABLE CWRT14

w50 x d50 x h55 cm

**NEST OF TABLES CWRT12** 

Small w38 x d38 x h47 cm Large w55 x d50 x h57 cm

1 DRAWER CONSOLE TABLE CWRT15

w50 x d40 x h76 cm

2 DRAWER CONSOLE TABLE KD CWRT16

w91 x d40 x h76 cm

2 DRAWER COFFEE TABLE CWRT13

w120 x d60 x h50 cm

CORNER TV UNIT CWRT18