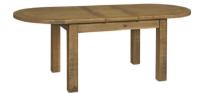

A collection of Living and Dining furniture crafted from Pine with a Rustic finish

DINING CHAIR TIMBER SEAT KD CWRT23

w46 x d54 x h108 cm

EXT DINING TABLE 900-1300 CWRT34

w90/130 x d90 x h78 cm

EXT DINING TABLE 1400-1800 CWRT35

w140/180 x d90 x h78 cm

OVAL EXT TABLE 1800-2200 CWRT22

w180/220 x d90 x h78 cm

TRESTLE TABLE 1800 X 900 CWRT21

w180 x d90 x h76 cm

LAMP TABLE CWRT14

w50 x d50 x h55 cm

**NEST OF TABLES CWRT12** 