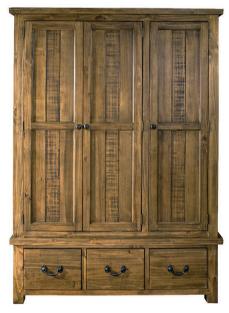

5 DRAWER WELLINGTON CHEST CWRT26 w50 x d40 x h119 cm

2 DOOR 2 DRAWER WARDROBE CWRT09

w100 x d57 x h200 cm

2 DOOR WARDROBE CWRT28 w100 x d57 x h200 cm

3 DOOR 3 DRAWER WARDROBE CWRT29

w145 x d57 x h200 cm