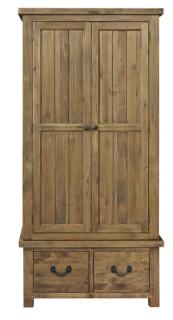

5 DRAWER WELLINGTON CHEST CWRT26 w50 x d40 x h119 cm

2 DOOR 2 DRAWER WARDROBE CWRT09

w100 x d57 x h200 cm

2 DOOR WARDROBE CWRT28 w100 x d57 x h200 cm

3 DOOR 3 DRAWER WARDROBE CWRT29

w145 x d57 x h200 cm