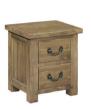

**2+3 CHEST CWRT04** w98 x d42 x h110 cm

2 DRAWER BEDSIDE CWRT03 w50 x d40 x h56 cm

BLANKET BOX CWRT27 w105 x d50 x h50 cm

MIRROR CWRT08 w57 x d13 x h60 cm

STOOL WITH WOODEN SEAT CWRT07 w41 x d39 x h46 cm