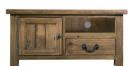

Small w38 x d38 x h47 cm Large w55 x d50 x h57 cm

1 DRAWER CONSOLE TABLE CWRT15

w50 x d40 x h76 cm

2 DRAWER CONSOLE TABLE KD CWRT16

w91 x d40 x h76 cm

2 DRAWER COFFEE TABLE CWRT13

w120 x d60 x h50 cm

CORNER TV UNIT CWRT18

w105 x d50 x h65 cm