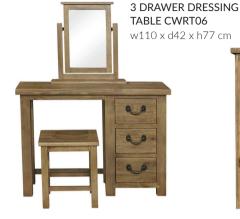

## A collection of Bedroom furniture crafted from Pine with a Rustic finish

4'6 BED LOW FOOT END CWRT02 w212 x d150 x h115 cm

**5' BED LOW FOOT END CWRT01** w225 x d165 x h115 cm

**3+4 WIDE CHEST CWRT05** w140 x d42 x h85 cm

**2+3 CHEST CWRT04** w98 x d42 x h110 cm

2 DRAWER BEDSIDE CWRT03 w50 x d40 x h56 cm

BLANKET BOX CWRT27 w105 x d50 x h50 cm

MIRROR CWRT08 w57 x d13 x h60 cm

STOOL WITH WOODEN SEAT CWRT07 w41 x d39 x h46 cm