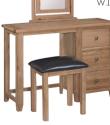

**5' BED CTBRWAX01-MINI** w215 x d166 x h110 cm

**3 DRAWER BEDSIDE CTBRWAX03-MINI** w45 x d38 x h60 cm

MIRROR CTBRWAX09-MINI w53 x d6 x h59 cm 3 DRAWER DRESSING TABLI

**3 DRAWER DRESSING TABLE CTBRWAX07-MINI** w110 x d40 x h76 cm

DRESSING STOOL CTBRWAX08-MINI w45 x d35 x h46 cm

**3+4 WIDE CHEST CTBRWAX06-MINI** w125 x d40 x h78 cm

**2+3 CHEST CTBRWAX05-MINI** w85 x d40 x h90 cm

**5 DRAWER TALL CHEST CTBRWAX04-MINI** w50 x d40 x h102 cm