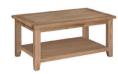

COFFEE TABLE CTBRWAX13-MINI w100 x d60 x h45 cm

CORNER TV UNIT CTBRWAX16-MINI w80 x d43 x h50 cm

LARGE TV UNIT CTBRWAX15-MINI w121 x d40 x h50 cm

LAMP TABLE + 1 DRAWER CTBRWAX11-MINI w44 x d38 x h55 cm

w50 x d35 x h76 cm