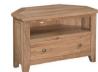

COFFEE TABLE CTBRWAX13-MINI w100 x d60 x h45 cm

CORNER TV UNIT CTBRWAX16-MINI w80 x d43 x h50 cm

LARGE TV UNIT CTBRWAX15-MINI w121 x d40 x h50 cm

LAMP TABLE + 1 DRAWER CTBRWAX11-MINI w44 x d38 x h55 cm

w50 x d35 x h76 cm