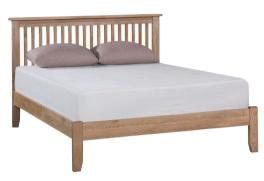

**5' BED CTBRWAX01-MINI** w215 x d166 x h110 cm

**3 DRAWER BEDSIDE CTBRWAX03-MINI** w45 x d38 x h60 cm

MIRROR CTBRWAX09-MINI w53 x d6 x h59 cm 3 DRAWER DRESSING TABLI

**3 DRAWER DRESSING TABLE CTBRWAX07-MINI** w110 x d40 x h76 cm