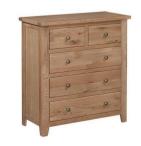

DRESSING STOOL CTBRWAX08-MINI w45 x d35 x h46 cm

**3+4 WIDE CHEST CTBRWAX06-MINI** w125 x d40 x h78 cm

**2+3 CHEST CTBRWAX05-MINI** w85 x d40 x h90 cm

**5 DRAWER TALL CHEST CTBRWAX04-MINI** w50 x d40 x h102 cm