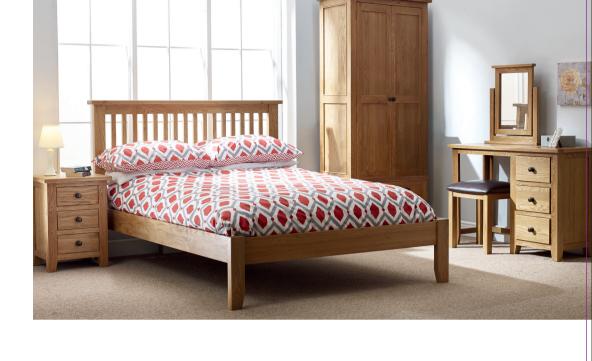

A collection of compact sized pieces for the Bedroom crafted from Oak and Oak Veneers and finished in a Satin Wax

**3' BED CTBRWAX27-MINI** w204 x d105 x h110 cm

**4'6 BED CTBRWAX02-MINI** w204 x d151 x h110 cm

**5' BED CTBRWAX01-MINI** w215 x d166 x h110 cm

**3 DRAWER BEDSIDE CTBRWAX03-MINI** w45 x d38 x h60 cm

MIRROR CTBRWAX09-MINI w53 x d6 x h59 cm 3 DRAWER DRESSING TABLI

**3 DRAWER DRESSING TABLE CTBRWAX07-MINI** w110 x d40 x h76 cm

DRESSING STOOL CTBRWAX08-MINI w45 x d35 x h46 cm

**3+4 WIDE CHEST CTBRWAX06-MINI** w125 x d40 x h78 cm

**2+3 CHEST CTBRWAX05-MINI** w85 x d40 x h90 cm

**5 DRAWER TALL CHEST CTBRWAX04-MINI** w50 x d40 x h102 cm

2 DOOR 2 DRAWER WARDROBE CTBRWAX10-MINI w100 x d57 x h190 cm

The characteristics of this collection are its natural imperfections such as small knots, cracks, blemishes and slight colour variations. These features are a natural part of any real wood product and make each piece of furniture unique. Care should be taken to avoid extremes of heat and moisture which may adversely affect the product. As with all wooden furniture there is likely to be some movement while the wood adjusts to atmospheric conditions. We reserve the right to alter design and dimensions without prior notice. Colours are as accurate as the printing process allows.