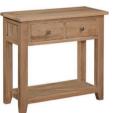

**2 DRAWER CONSOLE** TABLE CTBRWAX14-MINI w85 x d35 x h76m

**DISPLAY CABINET** CTBRWAX23-MINI w90 x d38 x h180 cm

2 DOOR SIDEBOARD CTBRWAX17-MINI w70 x d35 x h80 cm

w70 x d35 x h80 cm

**3 DRAWER 3 DOOR SIDEBOARD** CTBRWAX19-MINI w128 x d40 x h86 cm