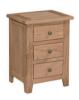

**5' BED CTBRWAX01-MINI** w215 x d166 x h110 cm

**3 DRAWER BEDSIDE CTBRWAX03-MINI** w45 x d38 x h60 cm

MIRROR CTBRWAX09-MINI w53 x d6 x h59 cm 3 DRAWER DRESSING TABLI

**3 DRAWER DRESSING TABLE CTBRWAX07-MINI** w110 x d40 x h76 cm