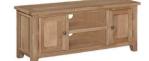

COFFEE TABLE CTBRWAX13-MINI w100 x d60 x h45 cm

CORNER TV UNIT CTBRWAX16-MINI w80 x d43 x h50 cm

LARGE TV UNIT CTBRWAX15-MINI w121 x d40 x h50 cm

LAMP TABLE + 1 DRAWER CTBRWAX11-MINI w44 x d38 x h55 cm

w50 x d35 x h76 cm