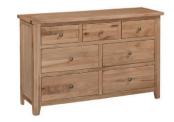

DRESSING STOOL CTBRWAX08-MINI w45 x d35 x h46 cm

**3+4 WIDE CHEST CTBRWAX06-MINI** w125 x d40 x h78 cm

**2+3 CHEST CTBRWAX05-MINI** w85 x d40 x h90 cm

**5 DRAWER TALL CHEST CTBRWAX04-MINI** w50 x d40 x h102 cm