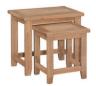

A collection of compact sized pieces for the Living and Dining Room crafted from Oak and Oak Veneers and finished in a Satin Wax

Small w39 x d33 x h42 cm

Large w56 x d38 x h50 cm

NEST OF TABLES

CTBRWAX12-MINI