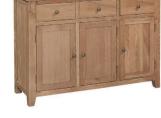

**2 DRAWER CONSOLE** TABLE CTBRWAX14-MINI w85 x d35 x h76m

**DISPLAY CABINET** CTBRWAX23-MINI w90 x d38 x h180 cm

2 DOOR SIDEBOARD CTBRWAX17-MINI w70 x d35 x h80 cm

w70 x d35 x h80 cm

**3 DRAWER 3 DOOR SIDEBOARD** CTBRWAX19-MINI w128 x d40 x h86 cm