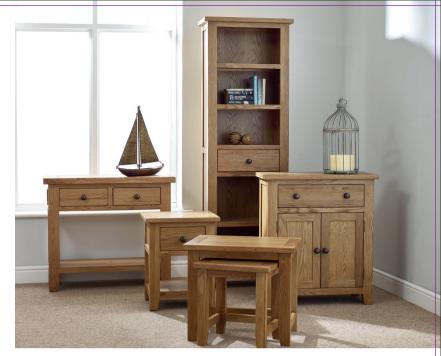

A collection of compact sized pieces for the Living and Dining Room crafted from Oak and Oak Veneers and finished in a Satin Wax

Small w39 x d33 x h42 cm

Large w56 x d38 x h50 cm

NEST OF TABLES

CTBRWAX12-MINI

COFFEE TABLE CTBRWAX13-MINI w100 x d60 x h45 cm

CORNER TV UNIT CTBRWAX16-MINI w80 x d43 x h50 cm

LARGE TV UNIT CTBRWAX15-MINI w121 x d40 x h50 cm

LAMP TABLE + 1 DRAWER CTBRWAX11-MINI w44 x d38 x h55 cm

w50 x d35 x h76 cm

**2 DRAWER CONSOLE** TABLE CTBRWAX14-MINI w85 x d35 x h76m

**DISPLAY CABINET** CTBRWAX23-MINI w90 x d38 x h180 cm

2 DOOR SIDEBOARD CTBRWAX17-MINI w70 x d35 x h80 cm

w70 x d35 x h80 cm

**3 DRAWER 3 DOOR SIDEBOARD** CTBRWAX19-MINI w128 x d40 x h86 cm

CORNER BOOKCASE CTBRWAX22-MINI w60 x d30 x h180 cm

BOOKCASE 600 X 1800 CTBRWAX20-MINI w60 x d30 x h180 cm

**BOOKCASE 800 X 1800** CTBRWAX21-MINI w80 x d30 x h180 cm

The characteristics of this collection are its natural imperfections such as small knots, cracks, blemishes and slight colour variations. These features are a natural part of any real wood product and make each piece of furniture unique. Care should be taken to avoid extremes of heat and moisture which may adversely affect the product. As with all wooden furniture there is likely to be some movement while the wood adjusts to atmospheric conditions. We reserve the right to alter design and dimensions without prior notice. Colours are as accurate as the printing process allows.