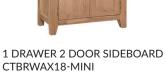

**2 DRAWER CONSOLE** TABLE CTBRWAX14-MINI w85 x d35 x h76m

**DISPLAY CABINET** CTBRWAX23-MINI w90 x d38 x h180 cm

2 DOOR SIDEBOARD CTBRWAX17-MINI w70 x d35 x h80 cm

w70 x d35 x h80 cm

**3 DRAWER 3 DOOR SIDEBOARD** CTBRWAX19-MINI w128 x d40 x h86 cm