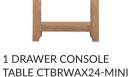

**2 DRAWER CONSOLE** TABLE CTBRWAX14-MINI w85 x d35 x h76m

**DISPLAY CABINET** CTBRWAX23-MINI w90 x d38 x h180 cm

2 DOOR SIDEBOARD CTBRWAX17-MINI w70 x d35 x h80 cm

w70 x d35 x h80 cm

**3 DRAWER 3 DOOR SIDEBOARD** CTBRWAX19-MINI w128 x d40 x h86 cm